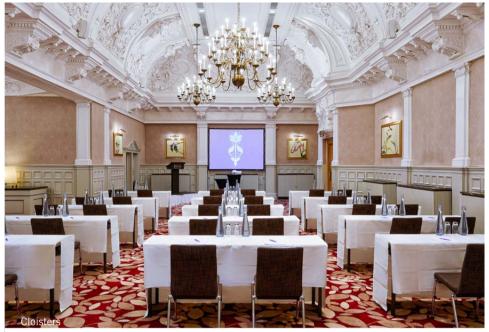

The Crystal Ballroom hosts events for up to 180 guests. For larger events the ballroom interconnects with the Cloisters and the Crystal Mezzanine to host events for up to 480 people.

The Cloisters, an 100 year old banqueting hall with striking rococo plasterwork and vaulted ceiling, can be used for events up to 170.