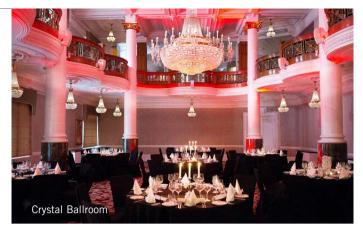

### UNIQUE SPACES WITH CHARACTER

Looking for an event venue to impress? Our Crystal Ballroom and Cloisters suite provide extravagant backdrops for any large celebration, gala dinner or conference.

Originally designed by theatre designer JB Briggs, the sense of drama is apparent as you step into this magnificent Ballroom, abundant with original features and its eponymous crystal chandelier.

The Crystal Ballroom hosts events for up to 180 guests. For larger events the ballroom interconnects with the Cloisters and the Crystal Mezzanine to host events for up to 480 people.

The Cloisters, an 100 year old banqueting hall with striking rococo plasterwork and vaulted ceiling, can be used for events up to 170.