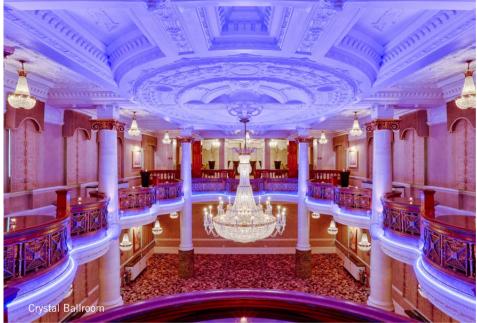

### UNIQUE SPACES WITH CHARACTER

Looking for an event venue to impress? Our Crystal Ballroom and Cloisters suite provide extravagant backdrops for any large celebration, gala dinner or conference.

Originally designed by theatre designer JB Briggs, the sense of drama is apparent as you step into this magnificent Ballroom, abundant with original features and its eponymous crystal chandelier.

The Crystal Ballroom hosts events for up to 180 guests. For larger events the ballroom interconnects with the Cloisters and the Crystal Mezzanine to host events for up to 480 people.

The Cloisters, an 100 year old banqueting hall with striking rococo plasterwork and vaulted ceiling, can be used for events up to 170.