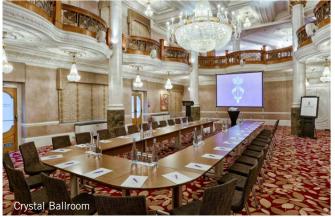

### UNIQUE SPACES WITH CHARACTER

Looking for an event venue to impress? Our Crystal Ballroom and Cloisters suite provide extravagant backdrops for any large celebration, gala dinner or conference.

Originally designed by theatre designer JB Briggs, the sense of drama is apparent as you step into this magnificent Ballroom, abundant with original features and its eponymous crystal chandelier.

The Crystal Ballroom hosts events for up to 180 guests. For larger events the ballroom interconnects with the Cloisters and the Crystal Mezzanine to host events for up to 480 people.

The Cloisters, an 100 year old banqueting hall with striking rococo plasterwork and vaulted ceiling, can be used for events up to 170.