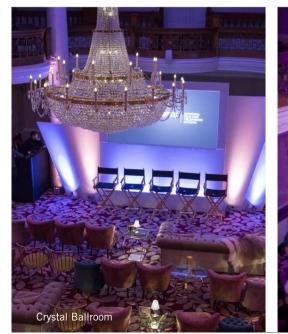

### UNIQUE SPACES WITH CHARACTER

Looking for an event venue to impress? Our Crystal Ballroom and Cloisters suite provide extravagant backdrops for any large celebration, gala dinner or conference.

Originally designed by theatre designer JB Briggs, the sense of drama is apparent as you step into this magnificent Ballroom, abundant with original features and its eponymous crystal chandelier.

The Crystal Ballroom hosts events for up to 180 guests. For larger events the ballroom interconnects with the Cloisters and the Crystal Mezzanine to host events for up to 480 people.

The Cloisters, an 100 year old banqueting hall with striking rococo plasterwork and vaulted ceiling, can be used for events up to 170.