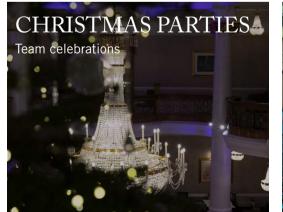

### UNIQUE SPACES WITH CHARACTER

Looking for an event venue to impress? Our Crystal Ballroom and Cloisters suite provide extravagant backdrops for any large celebration, gala dinner or conference.

Originally designed by theatre designer JB Briggs, the sense of drama is apparent as you step into this magnificent Ballroom, abundant with original features and its eponymous crystal chandelier.

The Crystal Ballroom hosts events for up to 180 guests. For larger events the ballroom interconnects with the Cloisters and the Crystal Mezzanine to host events for up to 480 people.

The Cloisters, an 100 year old banqueting hall with striking rococo plasterwork and vaulted ceiling, can be used for events up to 170.