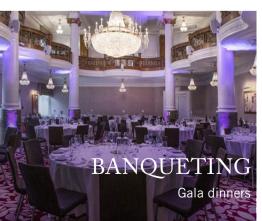

### UNIQUE SPACES WITH CHARACTER

Looking for an event venue to impress? Our Crystal Ballroom and Cloisters suite provide extravagant backdrops for any large celebration, gala dinner or conference.

Originally designed by theatre designer JB Briggs, the sense of drama is apparent as you step into this magnificent Ballroom, abundant with original features and its eponymous crystal chandelier.

The Crystal Ballroom hosts events for up to 180 guests. For larger events the ballroom interconnects with the Cloisters and the Crystal Mezzanine to host events for up to 480 people.

The Cloisters, an 100 year old banqueting hall with striking rococo plasterwork and vaulted ceiling, can be used for events up to 170.