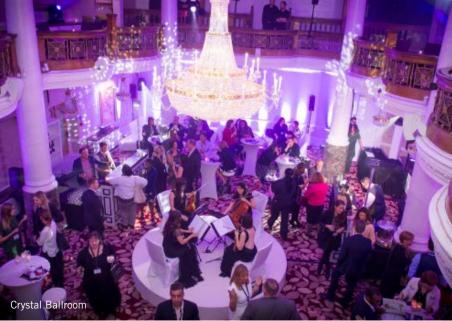

### UNIQUE SPACES WITH CHARACTER

Looking for an event venue to impress? Our Crystal Ballroom and Cloisters suite provide extravagant backdrops for any large celebration, gala dinner or conference.

Originally designed by theatre designer JB Briggs, the sense of drama is apparent as you step into this magnificent Ballroom, abundant with original features and its eponymous crystal chandelier.

The Crystal Ballroom hosts events for up to 180 guests. For larger events the ballroom interconnects with the Cloisters and the Crystal Mezzanine to host events for up to 480 people.

The Cloisters, an 100 year old banqueting hall with striking rococo plasterwork and vaulted ceiling, can be used for events up to 170.