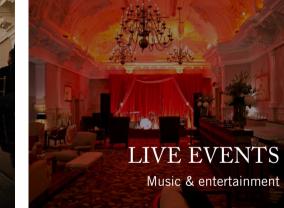

### UNIQUE SPACES WITH CHARACTER

Looking for an event venue to impress? Our Crystal Ballroom and Cloisters suite provide extravagant backdrops for any large celebration, gala dinner or conference.

Originally designed by theatre designer JB Briggs, the sense of drama is apparent as you step into this magnificent Ballroom, abundant with original features and its eponymous crystal chandelier.

The Crystal Ballroom hosts events for up to 180 guests. For larger events the ballroom interconnects with the Cloisters and the Crystal Mezzanine to host events for up to 480 people.

The Cloisters, an 100 year old banqueting hall with striking rococo plasterwork and vaulted ceiling, can be used for events up to 170.