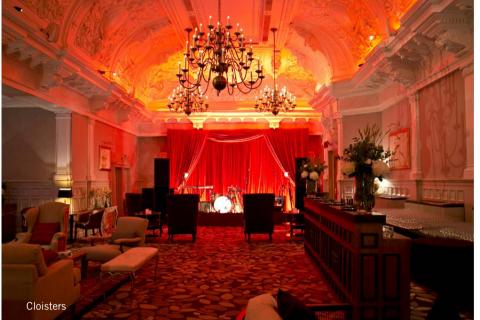

The Crystal Ballroom hosts events for up to 180 guests. For larger events the ballroom interconnects with the Cloisters and the Crystal Mezzanine to host events for up to 480 people.

The Cloisters, an 100 year old banqueting hall with striking rococo plasterwork and vaulted ceiling, can be used for events up to 170.