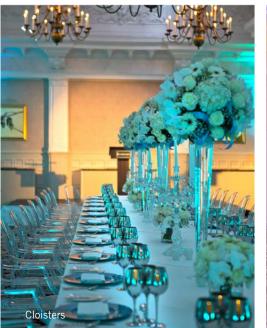

### UNIQUE SPACES WITH CHARACTER

Looking for an event venue to impress? Our Crystal Ballroom and Cloisters suite provide extravagant backdrops for any large celebration, gala dinner or conference.

Originally designed by theatre designer JB Briggs, the sense of drama is apparent as you step into this magnificent Ballroom, abundant with original features and its eponymous crystal chandelier.

The Crystal Ballroom hosts events for up to 180 guests. For larger events the ballroom interconnects with the Cloisters and the Crystal Mezzanine to host events for up to 480 people.

The Cloisters, an 100 year old banqueting hall with striking rococo plasterwork and vaulted ceiling, can be used for events up to 170.