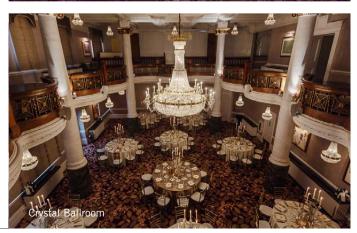

### UNIQUE SPACES WITH CHARACTER

Looking for an event venue to impress? Our Crystal Ballroom and Cloisters suite provide extravagant backdrops for any large celebration, gala dinner or conference.

Originally designed by theatre designer JB Briggs, the sense of drama is apparent as you step into this magnificent Ballroom, abundant with original features and its eponymous crystal chandelier.

The Crystal Ballroom hosts events for up to 180 guests. For larger events the ballroom interconnects with the Cloisters and the Crystal Mezzanine to host events for up to 480 people.

The Cloisters, an 100 year old banqueting hall with striking rococo plasterwork and vaulted ceiling, can be used for events up to 170.