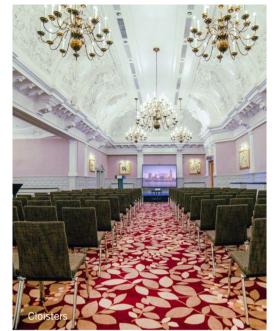

The Crystal Ballroom hosts events for up to 180 guests. For larger events the ballroom interconnects with the Cloisters and the Crystal Mezzanine to host events for up to 480 people.

The Cloisters, an 100 year old banqueting hall with striking rococo plasterwork and vaulted ceiling, can be used for events up to 170.