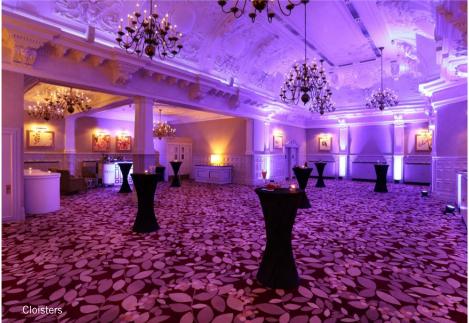

### UNIQUE SPACES WITH CHARACTER

Looking for an event venue to impress? Our Crystal Ballroom and Cloisters suite provide extravagant backdrops for any large celebration, gala dinner or conference.

Originally designed by theatre designer JB Briggs, the sense of drama is apparent as you step into this magnificent Ballroom, abundant with original features and its eponymous crystal chandelier.

The Crystal Ballroom hosts events for up to 180 guests. For larger events the ballroom interconnects with the Cloisters and the Crystal Mezzanine to host events for up to 480 people.

The Cloisters, an 100 year old banqueting hall with striking rococo plasterwork and vaulted ceiling, can be used for events up to 170.