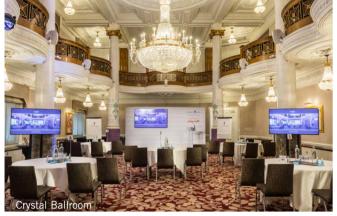

### UNIQUE SPACES WITH CHARACTER

Looking for an event venue to impress? Our Crystal Ballroom and Cloisters suite provide extravagant backdrops for any large celebration, gala dinner or conference.

Originally designed by theatre designer JB Briggs, the sense of drama is apparent as you step into this magnificent Ballroom, abundant with original features and its eponymous crystal chandelier.

The Crystal Ballroom hosts events for up to 180 guests. For larger events the ballroom interconnects with the Cloisters and the Crystal Mezzanine to host events for up to 480 people.

The Cloisters, an 100 year old banqueting hall with striking rococo plasterwork and vaulted ceiling, can be used for events up to 170.