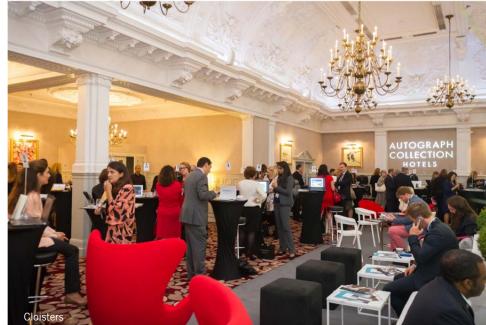

The Crystal Ballroom hosts events for up to 180 guests. For larger events the ballroom interconnects with the Cloisters and the Crystal Mezzanine to host events for up to 480 people.

The Cloisters, an 100 year old banqueting hall with striking rococo plasterwork and vaulted ceiling, can be used for events up to 170.