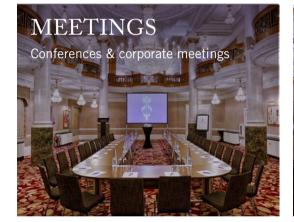

### UNIQUE SPACES WITH CHARACTER

Looking for an event venue to impress? Our Crystal Ballroom and Cloisters suite provide extravagant backdrops for any large celebration, gala dinner or conference.

Originally designed by theatre designer JB Briggs, the sense of drama is apparent as you step into this magnificent Ballroom, abundant with original features and its eponymous crystal chandelier.

The Crystal Ballroom hosts events for up to 180 guests. For larger events the ballroom interconnects with the Cloisters and the Crystal Mezzanine to host events for up to 480 people.

The Cloisters, an 100 year old banqueting hall with striking rococo plasterwork and vaulted ceiling, can be used for events up to 170.