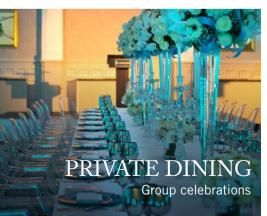

### UNIQUE SPACES WITH CHARACTER

Looking for an event venue to impress? Our Crystal Ballroom and Cloisters suite provide extravagant backdrops for any large celebration, gala dinner or conference.

Originally designed by theatre designer JB Briggs, the sense of drama is apparent as you step into this magnificent Ballroom, abundant with original features and its eponymous crystal chandelier.

The Crystal Ballroom hosts events for up to 180 guests. For larger events the ballroom interconnects with the Cloisters and the Crystal Mezzanine to host events for up to 480 people.

The Cloisters, an 100 year old banqueting hall with striking rococo plasterwork and vaulted ceiling, can be used for events up to 170.