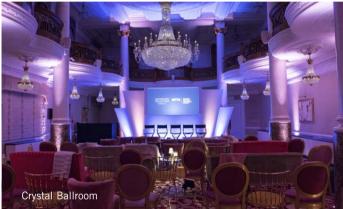

### UNIQUE SPACES WITH CHARACTER

Looking for an event venue to impress? Our Crystal Ballroom and Cloisters suite provide extravagant backdrops for any large celebration, gala dinner or conference.

Originally designed by theatre designer JB Briggs, the sense of drama is apparent as you step into this magnificent Ballroom, abundant with original features and its eponymous crystal chandelier.

The Crystal Ballroom hosts events for up to 180 guests. For larger events the ballroom interconnects with the Cloisters and the Crystal Mezzanine to host events for up to 480 people.

The Cloisters, an 100 year old banqueting hall with striking rococo plasterwork and vaulted ceiling, can be used for events up to 170.