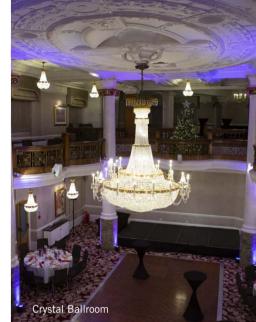

### UNIQUE SPACES WITH CHARACTER

Looking for an event venue to impress? Our Crystal Ballroom and Cloisters suite provide extravagant backdrops for any large celebration, gala dinner or conference.

Originally designed by theatre designer JB Briggs, the sense of drama is apparent as you step into this magnificent Ballroom, abundant with original features and its eponymous crystal chandelier.

The Crystal Ballroom hosts events for up to 180 guests. For larger events the ballroom interconnects with the Cloisters and the Crystal Mezzanine to host events for up to 480 people.

The Cloisters, an 100 year old banqueting hall with striking rococo plasterwork and vaulted ceiling, can be used for events up to 170.