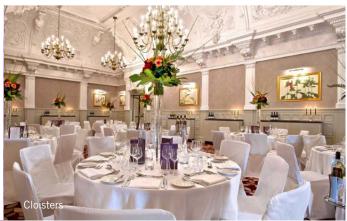

### UNIQUE SPACES WITH CHARACTER

Looking for an event venue to impress? Our Crystal Ballroom and Cloisters suite provide extravagant backdrops for any large celebration, gala dinner or conference.

Originally designed by theatre designer JB Briggs, the sense of drama is apparent as you step into this magnificent Ballroom, abundant with original features and its eponymous crystal chandelier.

The Crystal Ballroom hosts events for up to 180 guests. For larger events the ballroom interconnects with the Cloisters and the Crystal Mezzanine to host events for up to 480 people.

The Cloisters, an 100 year old banqueting hall with striking rococo plasterwork and vaulted ceiling, can be used for events up to 170.