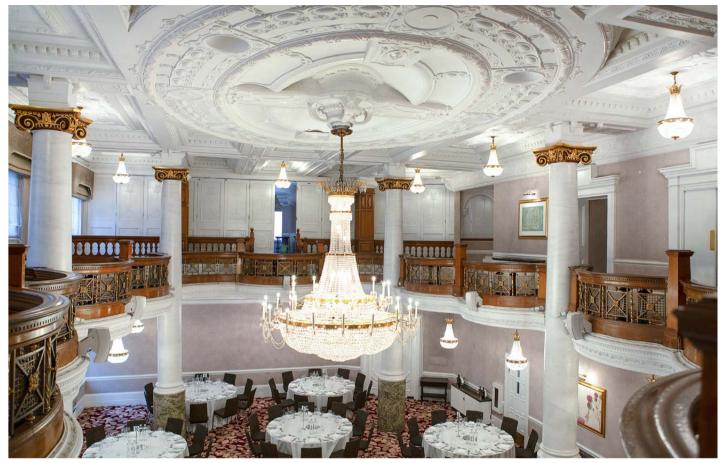

### UNIQUE SPACES WITH CHARACTER

Looking for an event venue to impress? Our Crystal Ballroom and Cloisters suite provide extravagant backdrops for any large celebration, gala dinner or conference.

Originally designed by theatre designer JB Briggs, the sense of drama is apparent as you step into this magnificent Ballroom, abundant with original features and its eponymous crystal chandelier.

The Crystal Ballroom hosts events for up to 180 guests. For larger events the ballroom interconnects with the Cloisters and the Crystal Mezzanine to host events for up to 480 people.

The Cloisters, an 100 year old banqueting hall with striking rococo plasterwork and vaulted ceiling, can be used for events up to 170.