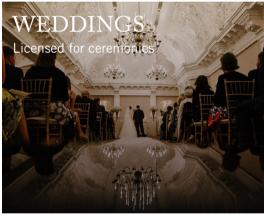

### UNIQUE SPACES WITH CHARACTER

Looking for an event venue to impress? Our Crystal Ballroom and Cloisters suite provide extravagant backdrops for any large celebration, gala dinner or conference.

Originally designed by theatre designer JB Briggs, the sense of drama is apparent as you step into this magnificent Ballroom, abundant with original features and its eponymous crystal chandelier.

The Crystal Ballroom hosts events for up to 180 guests. For larger events the ballroom interconnects with the Cloisters and the Crystal Mezzanine to host events for up to 480 people.

The Cloisters, an 100 year old banqueting hall with striking rococo plasterwork and vaulted ceiling, can be used for events up to 170.