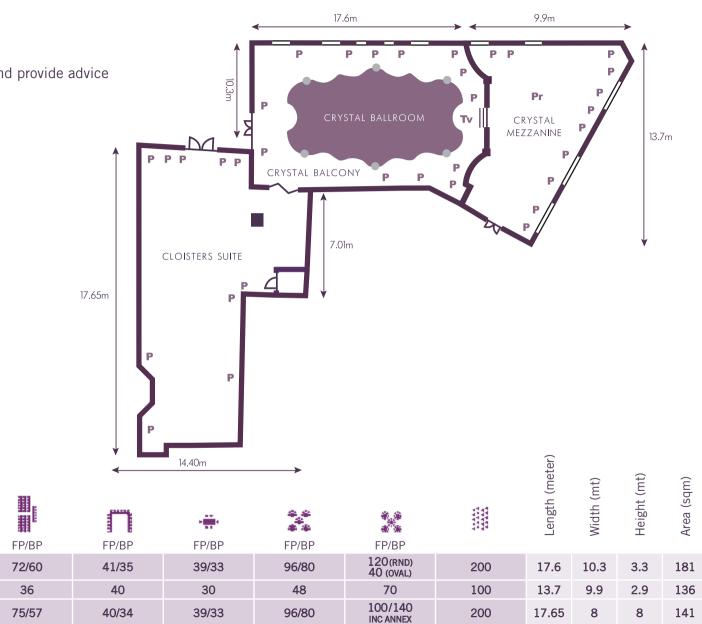

## CAPACITIES

CRYSTAL BALLROOM

CRYSTAL MEZZANINE

CLOISTERS SUITE

Our dedicated events team will work with you and provide advice and guidance on capacities and room layouts.

FP = Front Projection BP = Back Projection The Lobby Mezzanine is a semi-private area

FP/BP

180/160

80

170/140