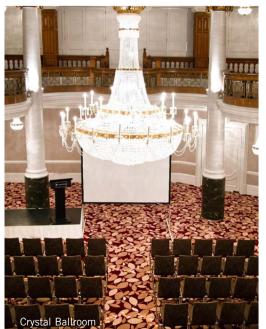

### UNIQUE SPACES WITH CHARACTER

Looking for an event venue to impress? Our Crystal Ballroom and Cloisters suite provide extravagant backdrops for any large celebration, gala dinner or conference.

Originally designed by theatre designer JB Briggs, the sense of drama is apparent as you step into this magnificent Ballroom, abundant with original features and its eponymous crystal chandelier.

The Crystal Ballroom hosts events for up to 180 guests. For larger events the ballroom interconnects with the Cloisters and the Crystal Mezzanine to host events for up to 480 people.

The Cloisters, an 100 year old banqueting hall with striking rococo plasterwork and vaulted ceiling, can be used for events up to 170.