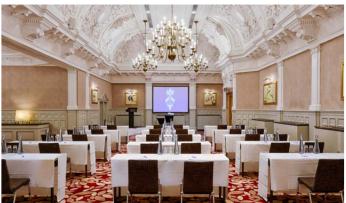

### UNIQUE SPACES WITH CHARACTER

Looking for an event venue to impress? Our Crystal Ballroom and Cloisters suite provide extravagant backdrops for any large celebration, gala dinner or conference.

Originally designed by theatre designer JB Briggs, the sense of drama is apparent as you step into this magnificent Ballroom, abundant with original features and its eponymous crystal chandelier.

The Crystal Ballroom hosts events for up to 180 guests. For larger events the ballroom interconnects with the Cloisters and the Crystal Mezzanine to host events for up to 480 people.

The Cloisters, an 100 year old banqueting hall with striking rococo plasterwork and vaulted ceiling, can be used for events up to 170.