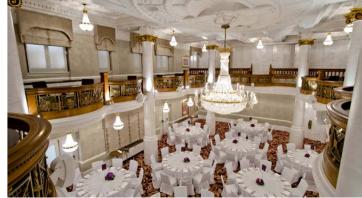

### UNIQUE SPACES WITH CHARACTER

Looking for an event venue to impress? Our Crystal Ballroom and Cloisters suite provide extravagant backdrops for any large celebration, gala dinner or conference.

Originally designed by theatre designer JB Briggs, the sense of drama is apparent as you step into this magnificent Ballroom, abundant with original features and its eponymous crystal chandelier.

The Crystal Ballroom hosts events for up to 180 guests. For larger events the ballroom interconnects with the Cloisters and the Crystal Mezzanine to host events for up to 480 people.

The Cloisters, an 100 year old banqueting hall with striking rococo plasterwork and vaulted ceiling, can be used for events up to 170.