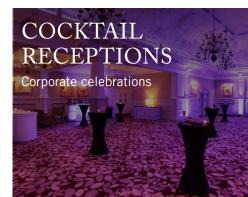

### UNIQUE SPACES WITH CHARACTER

Looking for an event venue to impress? Our Crystal Ballroom and Cloisters suite provide extravagant backdrops for any large celebration, gala dinner or conference.

Originally designed by theatre designer JB Briggs, the sense of drama is apparent as you step into this magnificent Ballroom, abundant with original features and its eponymous crystal chandelier.

The Crystal Ballroom hosts events for up to 180 guests. For larger events the ballroom interconnects with the Cloisters and the Crystal Mezzanine to host events for up to 480 people.

The Cloisters, an 100 year old banqueting hall with striking rococo plasterwork and vaulted ceiling, can be used for events up to 170.