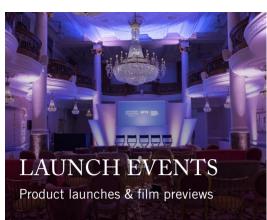

### UNIQUE SPACES WITH CHARACTER

Looking for an event venue to impress? Our Crystal Ballroom and Cloisters suite provide extravagant backdrops for any large celebration, gala dinner or conference.

Originally designed by theatre designer JB Briggs, the sense of drama is apparent as you step into this magnificent Ballroom, abundant with original features and its eponymous crystal chandelier.

The Crystal Ballroom hosts events for up to 180 guests. For larger events the ballroom interconnects with the Cloisters and the Crystal Mezzanine to host events for up to 480 people.

The Cloisters, an 100 year old banqueting hall with striking rococo plasterwork and vaulted ceiling, can be used for events up to 170.