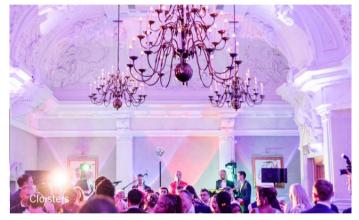

### UNIQUE SPACES WITH CHARACTER

Looking for an event venue to impress? Our Crystal Ballroom and Cloisters suite provide extravagant backdrops for any large celebration, gala dinner or conference.

Originally designed by theatre designer JB Briggs, the sense of drama is apparent as you step into this magnificent Ballroom, abundant with original features and its eponymous crystal chandelier.

The Crystal Ballroom hosts events for up to 180 guests. For larger events the ballroom interconnects with the Cloisters and the Crystal Mezzanine to host events for up to 480 people.

The Cloisters, an 100 year old banqueting hall with striking rococo plasterwork and vaulted ceiling, can be used for events up to 170.