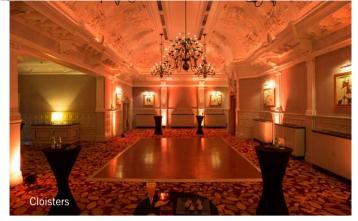

The Crystal Ballroom hosts events for up to 180 guests. For larger events the ballroom interconnects with the Cloisters and the Crystal Mezzanine to host events for up to 480 people.

The Cloisters, an 100 year old banqueting hall with striking rococo plasterwork and vaulted ceiling, can be used for events up to 170.