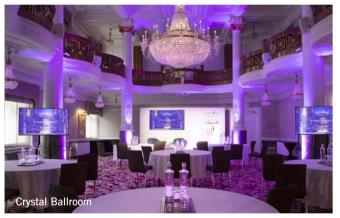

### UNIQUE SPACES WITH CHARACTER

Looking for an event venue to impress? Our Crystal Ballroom and Cloisters suite provide extravagant backdrops for any large celebration, gala dinner or conference.

Originally designed by theatre designer JB Briggs, the sense of drama is apparent as you step into this magnificent Ballroom, abundant with original features and its eponymous crystal chandelier.

The Crystal Ballroom hosts events for up to 180 guests. For larger events the ballroom interconnects with the Cloisters and the Crystal Mezzanine to host events for up to 480 people.

The Cloisters, an 100 year old banqueting hall with striking rococo plasterwork and vaulted ceiling, can be used for events up to 170.